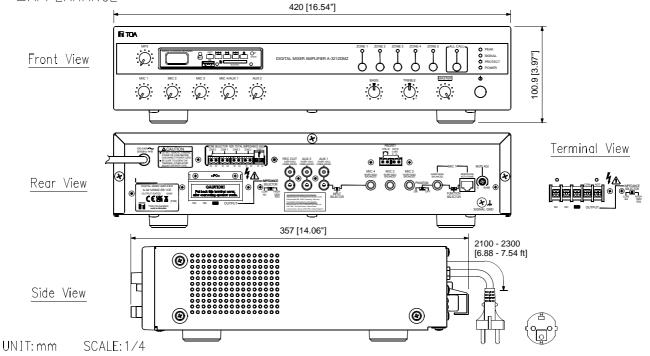

■SPECIFICATIONS \* 0 dB = 1 V

|                                | * U UB — I V                                                                                                                                                                                                                                                                                                                                                                                                                                                                                                                       |
|--------------------------------|------------------------------------------------------------------------------------------------------------------------------------------------------------------------------------------------------------------------------------------------------------------------------------------------------------------------------------------------------------------------------------------------------------------------------------------------------------------------------------------------------------------------------------|
| Power Source                   | 100 - 240 V AC, 50/60 Hz                                                                                                                                                                                                                                                                                                                                                                                                                                                                                                           |
| Power Consumption (EN 62368-1) | 44 W (AC operation at 1/8 maximum output without clip)                                                                                                                                                                                                                                                                                                                                                                                                                                                                             |
| Rated Output                   | 120 W                                                                                                                                                                                                                                                                                                                                                                                                                                                                                                                              |
| Input                          | MIC 1 :1 mV (-60 dB*), 600 $\Omega$ , balanced, phone jack, selectable to RJ45 MIC 2 - 3 :1 mV (-60 dB*), 600 $\Omega$ , balanced, phone jack MIC 4 :1 mV (-60 dB*), 600 $\Omega$ , balanced, phone jack, selectable to AUX 1 AUX 1 :100 mV (-20 dB*), 10 k $\Omega$ , unbalanced, RCA pin jack, selectable to MIC 4 AUX 2 :100 mV (-20 dB*), 10 k $\Omega$ , unbalanced, RCA pin jack MP3 :LED Display, Support USB, SD/MMC Card (up to 32 GB), Bluetooth, Radio FM, Record PRIORITY :0 dB*, unbalanced, removable terminal block |
| Output                         | Speaker Out :Speaker output in screw type terminal Direct Line (selectable) :83 $\Omega$ (100 V) or 4 $\Omega$ Zone Selection :5 zone selector (all zones simultaneously selectable) Rec Out :0 dB*, 600 $\Omega$ , unbalanced, RCA pin jack                                                                                                                                                                                                                                                                                       |
| Control                        | Priority Control Input, removable terminal block                                                                                                                                                                                                                                                                                                                                                                                                                                                                                   |
| Phantom Power                  | DC +21 V (MIC 1)                                                                                                                                                                                                                                                                                                                                                                                                                                                                                                                   |
| S/N Ratio                      | Over 60 dB                                                                                                                                                                                                                                                                                                                                                                                                                                                                                                                         |
| Total Harmonic Distortion      | Under 1% at 1kHz, 1/3 rated power                                                                                                                                                                                                                                                                                                                                                                                                                                                                                                  |
| Muting                         | MIC 1 : Mutes other input signals by 0 - 30 dB attenuation                                                                                                                                                                                                                                                                                                                                                                                                                                                                         |
| Frequency Response             | 50 - 20,000 Hz                                                                                                                                                                                                                                                                                                                                                                                                                                                                                                                     |
| Tone Control                   | Bass :± 10 dB at 100 Hz<br>Treble :± 10 dB at 10 kHz                                                                                                                                                                                                                                                                                                                                                                                                                                                                               |
| Indicator                      | POWER, SIGNAL, PEAK, PROTECT                                                                                                                                                                                                                                                                                                                                                                                                                                                                                                       |
| Operating Temperature          | 0 °C to +40 °C (32 °F to 104 °F)                                                                                                                                                                                                                                                                                                                                                                                                                                                                                                   |
| Ventilation                    | Fan Cooling                                                                                                                                                                                                                                                                                                                                                                                                                                                                                                                        |
| Finish                         | Panel : ABS Resin, Black<br>Case : Steel Plate, Black                                                                                                                                                                                                                                                                                                                                                                                                                                                                              |
| Dimensions                     | 420 (W) X 100.9 (H) X 357 (D) mm (16.54" X 3.97" X 14.06")                                                                                                                                                                                                                                                                                                                                                                                                                                                                         |
| Weight                         | 5.3 kg (11.68 lb)                                                                                                                                                                                                                                                                                                                                                                                                                                                                                                                  |
| Accessories                    | Removable terminal plug (2 pins)7, Antenna FM Radio (1mm)1                                                                                                                                                                                                                                                                                                                                                                                                                                                                         |

## ■ APPEARANCE